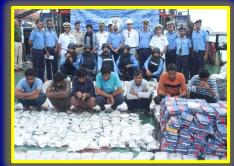

Indian Coast Guard (ICG) Empowered by GoI for 'Law Enforcement' and 'Rule Based Good Order' at Sea as per Coast Guard Act 1978