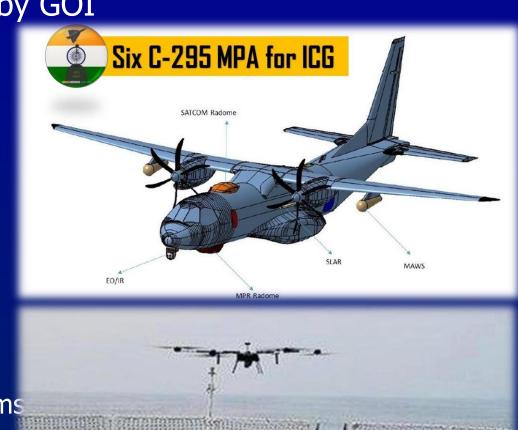

## **OPPORTUNITIES**

- Smallest of all Armed Forces
- Wide spread along Peninsular India and Island Territory
- Flexible and Ready to Adapt
- Mobile Surveillance Assets Made in India & technologically advanced
- Static Surveillance Assets Coastal Surveillance System (CSS)
  - ✓ State of Art Coastal Surveillance Network
  - ✓ Designed and Developed in India by M/s BEL
  - ✓ Upgradation planned