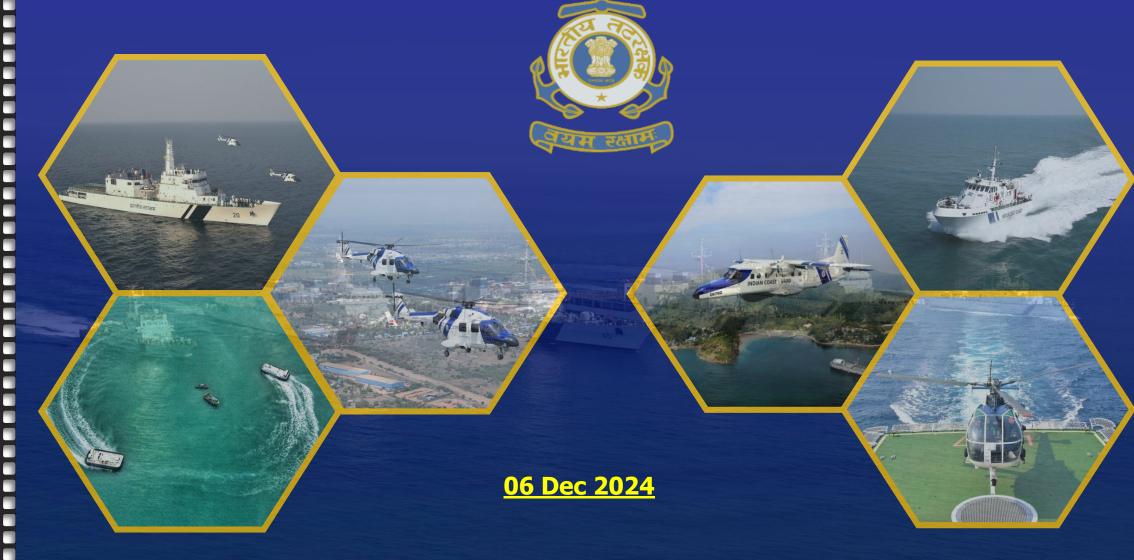

#### **ICG FORCE LEVEL**

ACVs

81 Craft & Boats

**Work Force-15500** 

## **OPPORTUNITIES**

- Smallest of all Armed Forces
- Wide spread along Peninsular India and Island Territory
- Flexible and Ready to Adapt
- Mobile Surveillance Assets Made in India & technologically advanced
- Static Surveillance Assets Coastal Surveillance System (CSS)
  - ✓ State of Art Coastal Surveillance Network
  - ✓ Designed and Developed in India by M/s BEL
  - ✓ Upgradation planned