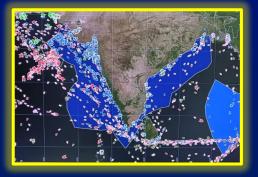

## **OPPORTUNITIES**

- Smallest of all Armed Forces
- Wide spread along Peninsular India and Island Territory
- Flexible and Ready to Adapt
- Mobile Surveillance Assets Made in India & technologically advanced
- Static Surveillance Assets Coastal Surveillance System (CSS)
  - ✓ State of Art Coastal Surveillance Network
  - ✓ Designed and Developed in India by M/s BEL
  - ✓ Upgradation planned