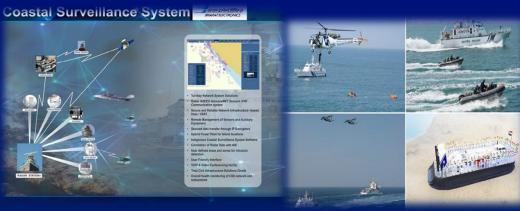

## **OPPORTUNITIES**

- Smallest of all Armed Forces
- Wide spread along Peninsular India and Island Territory
- Flexible and Ready to Adapt
- Mobile Surveillance Assets Made in India & technologically advanced
- Static Surveillance Assets Coastal Surveillance System (CSS)
  - ✓ State of Art Coastal Surveillance Network
  - ✓ Designed and Developed in India by M/s BEL
  - ✓ Upgradation planned